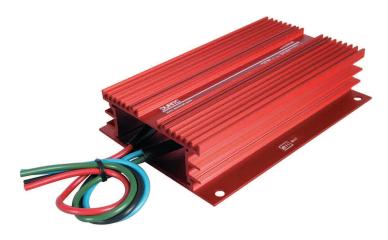

## Part No. 0-578-22

24 to 12 volt voltage converter, 22 amps continuous, 28 amps intermittent load, switch mode isolated return. For most applications including heavy duty communications.

## Additional information

- Black Input 24 volts negative
- Red Input 24 volts positive (via 25 amp fuse)
- Green Output 12 volts negative
- Blue Output 12 volts positive

Can be connected in parallel with up to 2 other identical voltage converters to increase output, allow for 10% reduction in maximum output when paralleled.